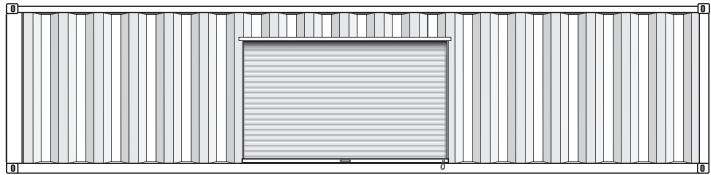

### 1 Rollup Door

The Door can be placed at any point along the length of the container\*