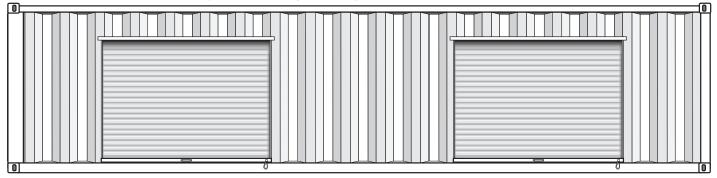

## 2 Rollup Doors

The Doors can be placed at any points along the length of the container\*