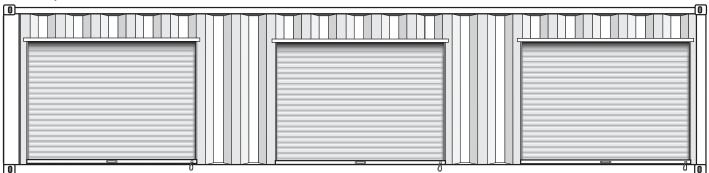

# 40' Container with 10' Rollup Side Doors



### 1 Rollup Door

The Door can be placed at any point along the length of the container\*



## 2 Rollup Doors

The Doors can be placed at any points along the length of the container\*



### **3 Rollup Doors**





# 40' Container with 12' Rollup Side Doors

8' Rollup Door on end(s)



#### 1 Rollup Door

The Door can be placed at any point along the length of the container\*



#### 2 Rollup Doors

The Doors can be placed at any points along the length of the container\*



#### **3 Rollup Doors**



8' Rollup Door on end(s)



# 20' Container with Rollup Side Doors

2 Doors

| 2 | Konup Door on end | J( |
|---|-------------------|----|
|   |                   | 0  |
|   |                   |    |
|   |                   |    |
| O | 0                 | 0  |

# 8' Rollup Door

### 1 Door

The Door can be placed at any point along the length of the container\*





# 10' Rollup Door



## 12' Rollup Door