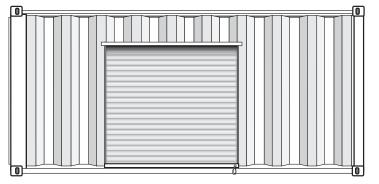

### 1 Rollup Door

The Door can be placed at any point along the length of the container\*