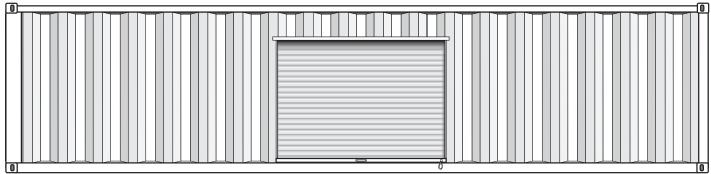

### 1 Rollup Door

The Door can be placed at any point along the length of the container\*