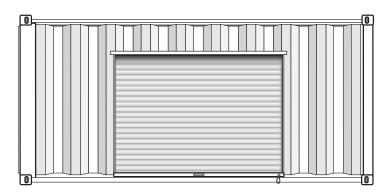

### 1 Door

The Door can be placed at any point along the length of the container\*