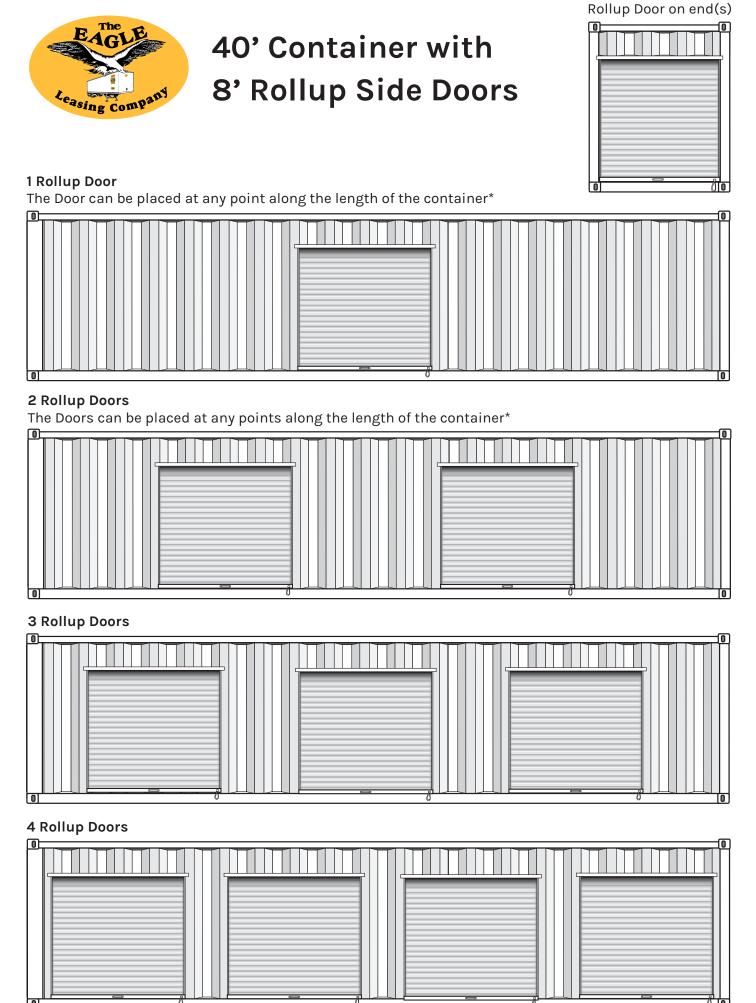

# 40' Container with 10' Rollup Side Doors



### 1 Rollup Door

The Door can be placed at any point along the length of the container\*



## 2 Rollup Doors

The Doors can be placed at any points along the length of the container\*



### **3 Rollup Doors**





# 40' Container with 12' Rollup Side Doors

8' Rollup Door on end(s)



#### 1 Rollup Door

The Door can be placed at any point along the length of the container\*



#### 2 Rollup Doors

The Doors can be placed at any points along the length of the container\*



#### **3 Rollup Doors**



8' Rollup Door on end(s)



# 20' Container with Rollup Side Doors

2 Doors

| 2 | Konup Door on end | J( |
|---|-------------------|----|
|   |                   | 0  |
|   |                   |    |
|   |                   |    |
| O | 0