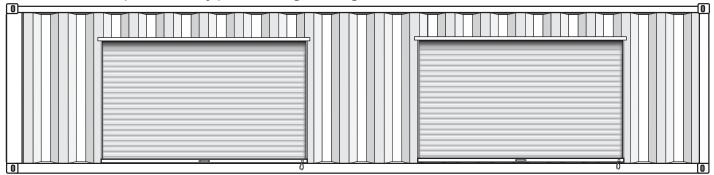

## 2 Rollup Doors

The Doors can be placed at any points along the length of the container\*