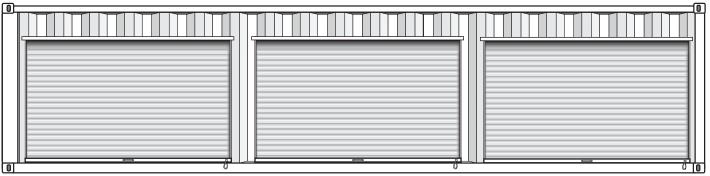

# 40' Container with 10' Rollup Side Doors



### 1 Rollup Door

The Door can be placed at any point along the length of the container\*



## 2 Rollup Doors

The Doors can be placed at any points along the length of the container\*



### **3 Rollup Doors**





# 40' Container with 12' Rollup Side Doors

8' Rollup Door on end(s)



#### 1 Rollup Door

The Door can be placed at any point along the length of the container\*



#### 2 Rollup Doors

The Doors can be placed at any points along the length of the container\*



#### **3 Rollup Doors**



8' Rollup Door on end(s)



# 20' Container with Rollup Side Doors

2 Doors

| 2 | Konup Door on end | J( |
|---|-------------------|----|
|   |                   | 0  |
|   |                   |    |
|   |                   |    |
| O | 0                 | 0  |

# 8' Rollup Door

### 1 Door

The Door can be placed at any point along the length of the container\*





# 10' Rollup Door



## 12' Rollup Door