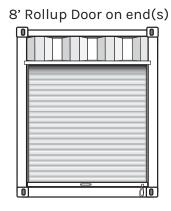

# 8' Rollup Door

### 1 Door

The Door can be placed at any point along the length of the container\*