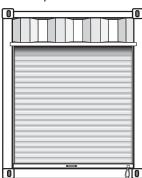

# 40' Container with 10' Rollup Side Doors



### 1 Rollup Door

The Door can be placed at any point along the length of the container\*



## 2 Rollup Doors

The Doors can be placed at any points along the length of the container\*



### **3 Rollup Doors**





# 40' Container with 12' Rollup Side Doors

8' Rollup Door on end(s)



#### 1 Rollup Door

The Door can be placed at any point along the length of the container\*



#### 2 Rollup Doors

The Doors can be placed at any points along the length of the container\*



#### **3 Rollup Doors**



8' Rollup Door on end(s)



# 20' Container with Rollup Side Doors

2 Doors

| 2 | Konup Door on end | J( |
|---|-------------------|----|
|   |                   | 0  |
|   |                   |    |
|   |                   |    |
| O | 0                 | 0  |

# 8' Rollup Door

### 1 Door

The Door can be placed at any point along the length of the container\*





# 10' Rollup Door



## 12' Rollup Door