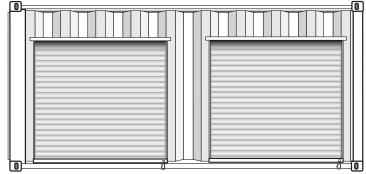

## 2 Rollup Doors

The Doors can be placed at any points along the length of the container\*